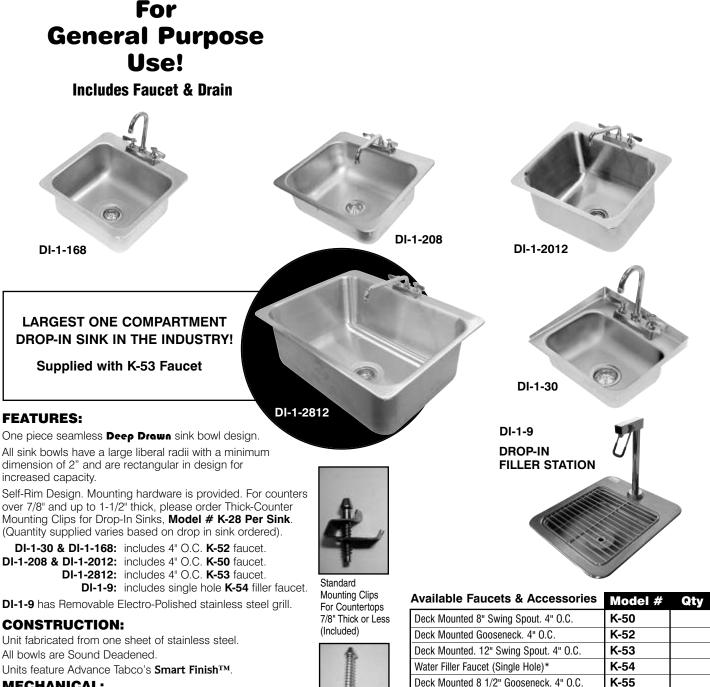

# STAINLESS STEEL **DROP-IN SINKS One Compartment**

## **MECHANICAL:**

Faucet supply is 1/2" IPS male thread. Deck mounted faucet is furnished with aerator. DI-1-9 includes deck mounted faucet furnished with "Push-Back" actuator.

#### **MATERIAL:**

18 gauge type 304 series stainless steel. Faucets are brass-nickel plated. Stainless Steel 1-1/2" IPS basket drain.

K-28 (Per Sink) Mounting Clips For Countertops Over 7/8" Thick (Maximum of 1 1/2")

| Deck Mounted 8" Swing Spout. 4" O.C.                                                                                   | K-50 |  |
|------------------------------------------------------------------------------------------------------------------------|------|--|
| Deck Mounted Gooseneck. 4" O.C.                                                                                        | K-52 |  |
| Deck Mounted. 12" Swing Spout. 4" O.C.                                                                                 | K-53 |  |
| Water Filler Faucet (Single Hole)*                                                                                     | K-54 |  |
| Deck Mounted 8 1/2" Gooseneck. 4" O.C.                                                                                 | K-55 |  |
| Deck Mounted Swing w/Spray. 8" 0.C.*                                                                                   | K-58 |  |
| Deck Mtd. X.H.D. 3 1/2" Gooseneck. 4" O.C.                                                                             | K-62 |  |
| Thick-Counter Mounting Clips for Countetops<br>over 7/8" and up to 2".<br>(Qty. supplied varies based on sink ordered) | K-28 |  |

\*REQUIRES K-472 FAUCET HOLE REVISION

### FOR REPLACEMENT FAUCET. DRAINS AND ACCESSORIES, SEE SECTION G