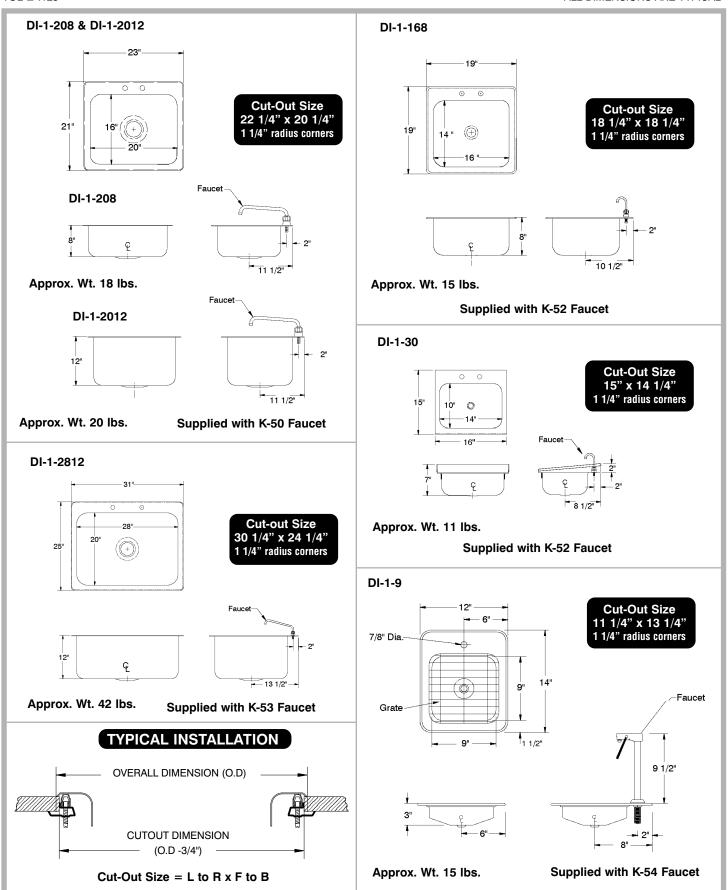

# **DIMENSIONS and SPECIFICATIONS** ALL DIMENSIONS ARE TYPICAL

TOL ± .125"

ADVANCE TABCO is constantly engaged in a program of improving our products. Therefore, we reserve the right to change specifications without prior notice.